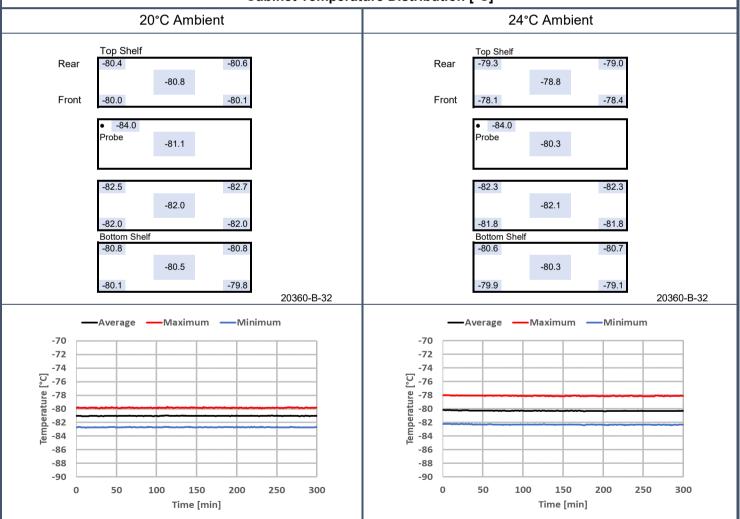

## **Technical Data Sheet**

# Thermo Scientific Ultra-Low Temperature Freezer

Upright Model Release - 90

Thermo Fisher Scientific, Asheville, North Carolina

ENERGY STAR® (Daily Energy Consumption)

0.31 kW-hr/day/cuft