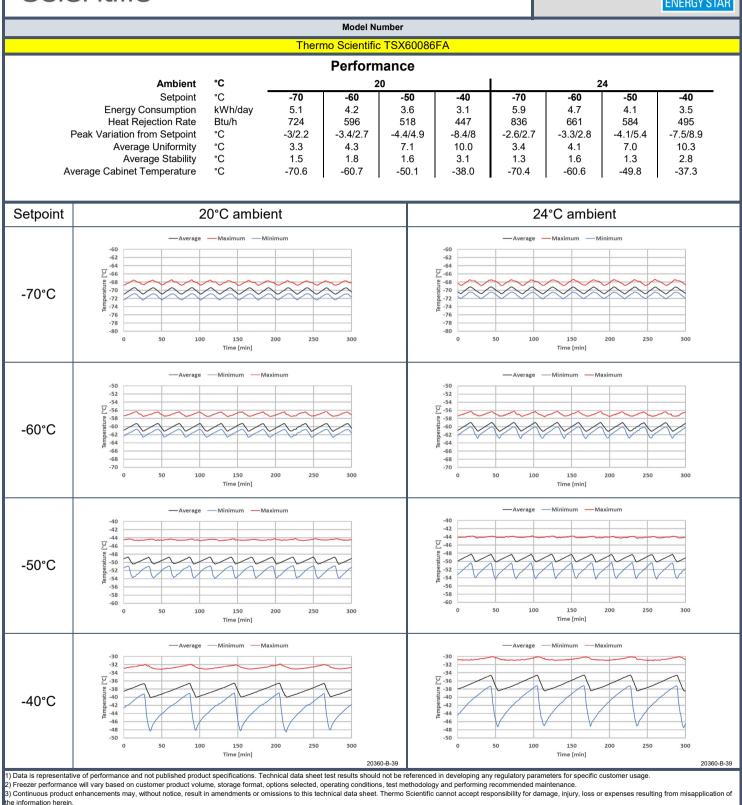

## Performance Data Sheet Warm Setpoints Thermo Scientific Ultra-Low Temperature Freezer

Upright Model Release - 90

Thermo Fisher Scientific, Asheville, North Carolina

ENERGY STAR®

(Daily Energy Consumption)

0.27 kW-hr/day/cuft

Actual temperature measurement will vary based on type and location of the probe used.