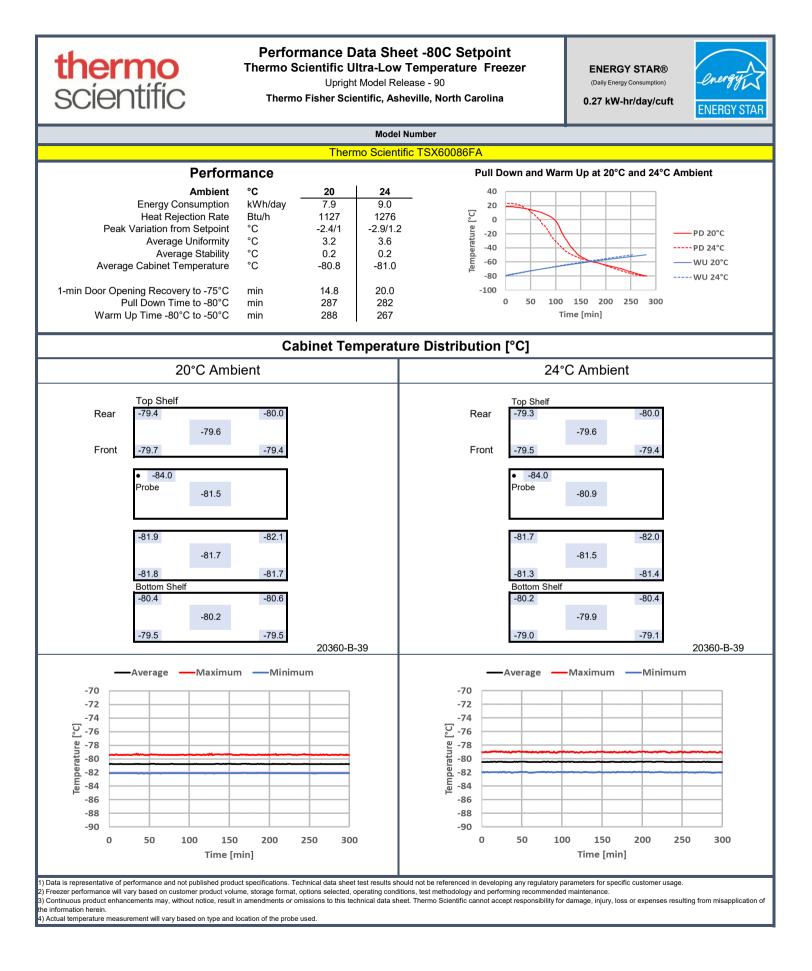

0.27 kW-hr/day/cuft

Actual temperature measurement will vary based on type and location of the probe used.