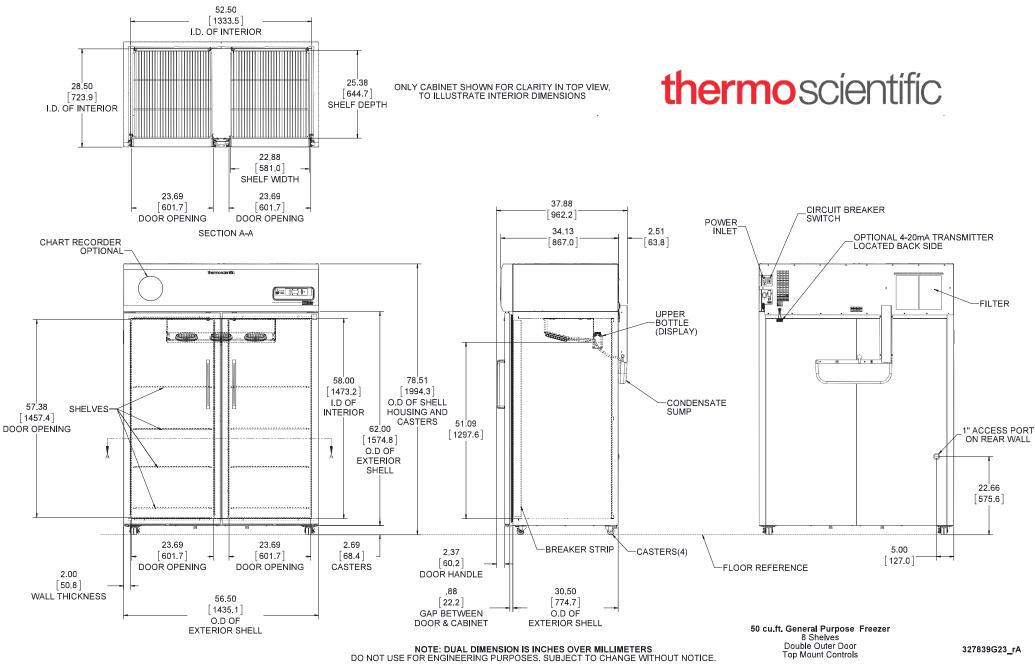

## **Technical Data Sheet**

High Performance General Purpose Freezer

|                                                                   | Thermo Fisher Scientific, Asheville, North Carolina ENERGYST                                                                                                                                                                                                                                                                                                                                                                                                                                                                                                                                                                                                                                                                                                                                                                                                                                                                                                                                                                                                                                          |  |  |  |  |  |
|-------------------------------------------------------------------|-------------------------------------------------------------------------------------------------------------------------------------------------------------------------------------------------------------------------------------------------------------------------------------------------------------------------------------------------------------------------------------------------------------------------------------------------------------------------------------------------------------------------------------------------------------------------------------------------------------------------------------------------------------------------------------------------------------------------------------------------------------------------------------------------------------------------------------------------------------------------------------------------------------------------------------------------------------------------------------------------------------------------------------------------------------------------------------------------------|--|--|--|--|--|
|                                                                   | Catalog number                                                                                                                                                                                                                                                                                                                                                                                                                                                                                                                                                                                                                                                                                                                                                                                                                                                                                                                                                                                                                                                                                        |  |  |  |  |  |
|                                                                   | TSX5030FV<br>Model Number<br>TSX5030FV<br>Application, Rating and Electrical Data<br>Storage of General (non-flammable) Laboratory Materials                                                                                                                                                                                                                                                                                                                                                                                                                                                                                                                                                                                                                                                                                                                                                                                                                                                                                                                                                          |  |  |  |  |  |
| Specifications                                                    |                                                                                                                                                                                                                                                                                                                                                                                                                                                                                                                                                                                                                                                                                                                                                                                                                                                                                                                                                                                                                                                                                                       |  |  |  |  |  |
|                                                                   |                                                                                                                                                                                                                                                                                                                                                                                                                                                                                                                                                                                                                                                                                                                                                                                                                                                                                                                                                                                                                                                                                                       |  |  |  |  |  |
| Application                                                       |                                                                                                                                                                                                                                                                                                                                                                                                                                                                                                                                                                                                                                                                                                                                                                                                                                                                                                                                                                                                                                                                                                       |  |  |  |  |  |
| Storage Volume                                                    | 1447 Liters / 51.1 Cubic Feet                                                                                                                                                                                                                                                                                                                                                                                                                                                                                                                                                                                                                                                                                                                                                                                                                                                                                                                                                                                                                                                                         |  |  |  |  |  |
| Factory Set Point                                                 | -30°C                                                                                                                                                                                                                                                                                                                                                                                                                                                                                                                                                                                                                                                                                                                                                                                                                                                                                                                                                                                                                                                                                                 |  |  |  |  |  |
| et Point Range/Adjustable Increment                               | -35 °C to -15 °C / 0.1 °C                                                                                                                                                                                                                                                                                                                                                                                                                                                                                                                                                                                                                                                                                                                                                                                                                                                                                                                                                                                                                                                                             |  |  |  |  |  |
| Electrical Power / Rated Current                                  | 208-230V 50/60 Hz 1 Phase / 8.7A                                                                                                                                                                                                                                                                                                                                                                                                                                                                                                                                                                                                                                                                                                                                                                                                                                                                                                                                                                                                                                                                      |  |  |  |  |  |
| Building Supply Rating                                            | 15A dedicated grounded non-GFCI circuit. Protected by circuit breaker rated for inductive loads                                                                                                                                                                                                                                                                                                                                                                                                                                                                                                                                                                                                                                                                                                                                                                                                                                                                                                                                                                                                       |  |  |  |  |  |
| Power Plug/Power Cord Length                                      | 16 Amp (CEE 7/7) / 3.048 Meters (10 feet)                                                                                                                                                                                                                                                                                                                                                                                                                                                                                                                                                                                                                                                                                                                                                                                                                                                                                                                                                                                                                                                             |  |  |  |  |  |
| Agency Listings                                                   | CE, UL, cUL                                                                                                                                                                                                                                                                                                                                                                                                                                                                                                                                                                                                                                                                                                                                                                                                                                                                                                                                                                                                                                                                                           |  |  |  |  |  |
| Indoor/Outdoor Usage                                              | Indoor Use Only                                                                                                                                                                                                                                                                                                                                                                                                                                                                                                                                                                                                                                                                                                                                                                                                                                                                                                                                                                                                                                                                                       |  |  |  |  |  |
| Application Environment                                           | Non-Corrosive, Non-Flammable, Non-Explosive, Good Air Ventilation                                                                                                                                                                                                                                                                                                                                                                                                                                                                                                                                                                                                                                                                                                                                                                                                                                                                                                                                                                                                                                     |  |  |  |  |  |
|                                                                   | 15°C - 32°C (60°F - 90°F)                                                                                                                                                                                                                                                                                                                                                                                                                                                                                                                                                                                                                                                                                                                                                                                                                                                                                                                                                                                                                                                                             |  |  |  |  |  |
| Ambient Operating Temperature                                     |                                                                                                                                                                                                                                                                                                                                                                                                                                                                                                                                                                                                                                                                                                                                                                                                                                                                                                                                                                                                                                                                                                       |  |  |  |  |  |
| Pofrigoration System                                              | Refrigeration Configuration                                                                                                                                                                                                                                                                                                                                                                                                                                                                                                                                                                                                                                                                                                                                                                                                                                                                                                                                                                                                                                                                           |  |  |  |  |  |
| Refrigeration System                                              | Vapor compression system<br>Hermetic Variable Capacity Compressor / 1 / 672W                                                                                                                                                                                                                                                                                                                                                                                                                                                                                                                                                                                                                                                                                                                                                                                                                                                                                                                                                                                                                          |  |  |  |  |  |
| Compressor / Number / Capacity                                    |                                                                                                                                                                                                                                                                                                                                                                                                                                                                                                                                                                                                                                                                                                                                                                                                                                                                                                                                                                                                                                                                                                       |  |  |  |  |  |
| Condenser Type/Number                                             | Enhanced Finned-Tube and Forced-Air Cooled / 1                                                                                                                                                                                                                                                                                                                                                                                                                                                                                                                                                                                                                                                                                                                                                                                                                                                                                                                                                                                                                                                        |  |  |  |  |  |
| Expansion Device                                                  | Thermal Expansion Valve                                                                                                                                                                                                                                                                                                                                                                                                                                                                                                                                                                                                                                                                                                                                                                                                                                                                                                                                                                                                                                                                               |  |  |  |  |  |
| Evaporator Type / Defrost Method                                  | Forced Air Evaporator Coil / Automatic Defrost                                                                                                                                                                                                                                                                                                                                                                                                                                                                                                                                                                                                                                                                                                                                                                                                                                                                                                                                                                                                                                                        |  |  |  |  |  |
| Refrigerant Charge / Flammability                                 | Environmentally Safe R290 / Flammable                                                                                                                                                                                                                                                                                                                                                                                                                                                                                                                                                                                                                                                                                                                                                                                                                                                                                                                                                                                                                                                                 |  |  |  |  |  |
|                                                                   | Controller/Electrical System Configuration and Features                                                                                                                                                                                                                                                                                                                                                                                                                                                                                                                                                                                                                                                                                                                                                                                                                                                                                                                                                                                                                                               |  |  |  |  |  |
| Controller Level                                                  | Eye Level                                                                                                                                                                                                                                                                                                                                                                                                                                                                                                                                                                                                                                                                                                                                                                                                                                                                                                                                                                                                                                                                                             |  |  |  |  |  |
| Power Switch                                                      | Keyed Off-On - Alarm                                                                                                                                                                                                                                                                                                                                                                                                                                                                                                                                                                                                                                                                                                                                                                                                                                                                                                                                                                                                                                                                                  |  |  |  |  |  |
| Controller Type                                                   | IntrLogic Control System: Digital display, Graphic thermometer, Automatic defrost system                                                                                                                                                                                                                                                                                                                                                                                                                                                                                                                                                                                                                                                                                                                                                                                                                                                                                                                                                                                                              |  |  |  |  |  |
| Setpoint Security / Programmable                                  | Yes / Yes                                                                                                                                                                                                                                                                                                                                                                                                                                                                                                                                                                                                                                                                                                                                                                                                                                                                                                                                                                                                                                                                                             |  |  |  |  |  |
| Compressor Safe Guard                                             | Current protection                                                                                                                                                                                                                                                                                                                                                                                                                                                                                                                                                                                                                                                                                                                                                                                                                                                                                                                                                                                                                                                                                    |  |  |  |  |  |
| Control Sensor                                                    | Single RTD (1000 ohm shielded Platinum RTD)                                                                                                                                                                                                                                                                                                                                                                                                                                                                                                                                                                                                                                                                                                                                                                                                                                                                                                                                                                                                                                                           |  |  |  |  |  |
| Remote Alarm Terminals                                            | Standard                                                                                                                                                                                                                                                                                                                                                                                                                                                                                                                                                                                                                                                                                                                                                                                                                                                                                                                                                                                                                                                                                              |  |  |  |  |  |
| Adjustable Warm / Cold Alarms                                     | Fully Adjustable                                                                                                                                                                                                                                                                                                                                                                                                                                                                                                                                                                                                                                                                                                                                                                                                                                                                                                                                                                                                                                                                                      |  |  |  |  |  |
| Power Failure Alarm                                               | Standard                                                                                                                                                                                                                                                                                                                                                                                                                                                                                                                                                                                                                                                                                                                                                                                                                                                                                                                                                                                                                                                                                              |  |  |  |  |  |
| Electronic Chart Recorder                                         | Optional                                                                                                                                                                                                                                                                                                                                                                                                                                                                                                                                                                                                                                                                                                                                                                                                                                                                                                                                                                                                                                                                                              |  |  |  |  |  |
|                                                                   | Dimensions and Construction                                                                                                                                                                                                                                                                                                                                                                                                                                                                                                                                                                                                                                                                                                                                                                                                                                                                                                                                                                                                                                                                           |  |  |  |  |  |
| Interior Dimensions (H x D x W)                                   | 1473 mm x 724 mm x 1334 mm (58.0" x 28.5" x 52.5")                                                                                                                                                                                                                                                                                                                                                                                                                                                                                                                                                                                                                                                                                                                                                                                                                                                                                                                                                                                                                                                    |  |  |  |  |  |
| Exterior Dimensions (H x D x W)                                   | 1994 mm x 962 mm x 1435 mm (78.5" x 37.9" x 56.5")                                                                                                                                                                                                                                                                                                                                                                                                                                                                                                                                                                                                                                                                                                                                                                                                                                                                                                                                                                                                                                                    |  |  |  |  |  |
| Insulation                                                        | 5.08 cm (2.0") High-Density Water-Blown Polyurethane Foam                                                                                                                                                                                                                                                                                                                                                                                                                                                                                                                                                                                                                                                                                                                                                                                                                                                                                                                                                                                                                                             |  |  |  |  |  |
| Door Perimeter heater                                             | Yes                                                                                                                                                                                                                                                                                                                                                                                                                                                                                                                                                                                                                                                                                                                                                                                                                                                                                                                                                                                                                                                                                                   |  |  |  |  |  |
| Shelves / Load Limit                                              | (8) Adjustable Wire Shelves / 45 kg (100 lbs) per Shelf                                                                                                                                                                                                                                                                                                                                                                                                                                                                                                                                                                                                                                                                                                                                                                                                                                                                                                                                                                                                                                               |  |  |  |  |  |
| All-Direction Casters                                             | Locking Casters                                                                                                                                                                                                                                                                                                                                                                                                                                                                                                                                                                                                                                                                                                                                                                                                                                                                                                                                                                                                                                                                                       |  |  |  |  |  |
| Shipping Weight                                                   | 282 kg / 621 lb                                                                                                                                                                                                                                                                                                                                                                                                                                                                                                                                                                                                                                                                                                                                                                                                                                                                                                                                                                                                                                                                                       |  |  |  |  |  |
|                                                                   | Typical Performance Characteristics                                                                                                                                                                                                                                                                                                                                                                                                                                                                                                                                                                                                                                                                                                                                                                                                                                                                                                                                                                                                                                                                   |  |  |  |  |  |
| 50 cuft Upright Freezer, Pull Down and Warm U Pull Down Warm Up   |                                                                                                                                                                                                                                                                                                                                                                                                                                                                                                                                                                                                                                                                                                                                                                                                                                                                                                                                                                                                                                                                                                       |  |  |  |  |  |
| 20<br>15<br>10<br>5<br>0<br>-5<br>-10<br>-15<br>-20<br>-25<br>-30 | -20       -22       -22       -23       -24       -26       -29       -29       -29       -29       -29       -29       -29       -29       -29       -29       -29       -29       -29       -29       -29       -29       -29       -29       -29       -29       -29       -29       -29       -29       -29       -29       -29       -29       -29       -29       -29       -29       -29       -29       -29       -29       -29       -29       -29       -29       -29       -29       -29       -29       -29       -29       -29       -29       -29       -29       -29       -29       -29       -29       -29       -29       -29       -29       -29       -29       -29       -29       -29       -29       -29       -29       -29       -29       -29       -29       -29       -29       -29       -29       -29       -29       -29       -29       -29       -29       -29       -29       -29       -29       -29       -29       -29       -29       -29       -29       -29       -29       -29       -29       -29       -29       -29       -29       -29       -29       - |  |  |  |  |  |