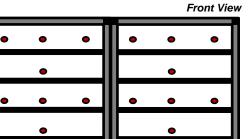

## thermo scientific

Typical Cabinet Temperature Map Freezer 50cuft , 8 Inner-Shelves + Base, 2 Outer Doors

**Top View of Shelves** 

| REAR  | M3  |  | M4  | M53 | M54 |  |
|-------|-----|--|-----|-----|-----|--|
|       | M5  |  |     | M55 |     |  |
| FRONT | M1  |  | M2  | M51 | M52 |  |
|       | M10 |  |     | M60 |     |  |
|       |     |  |     |     |     |  |
|       | M13 |  | M14 | M63 | M64 |  |
|       | M15 |  |     | M65 |     |  |
|       | M11 |  | M12 | M61 | M62 |  |
|       | M20 |  |     |     | M70 |  |
|       | M23 |  | M24 | M73 | M74 |  |
|       | M25 |  |     | M75 |     |  |
|       | M21 |  | M22 | M71 | M72 |  |