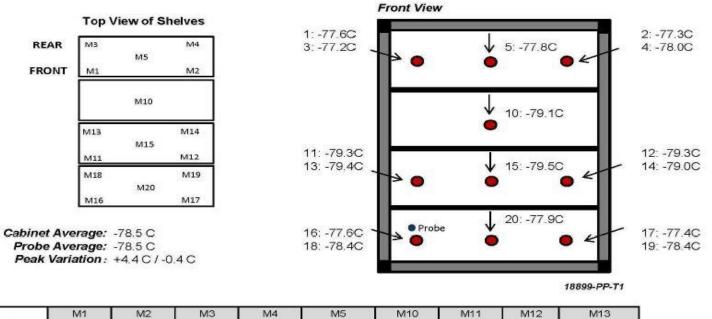

## thermo scientific

Defrost Method Refrigerant (1st/2nd Stage)

## **Technical Data Sheet** Thermo Scientific<sup>™</sup> Ultra-Low Temperature Freezer

Upright Model Release - 81

**ENERGY STAR® MDEC** 

(Maximum Daily Energy Consumption)

Thermo Fisher Scientific, Asheville, North Carolina 0.34 kW-hr/day/cuft