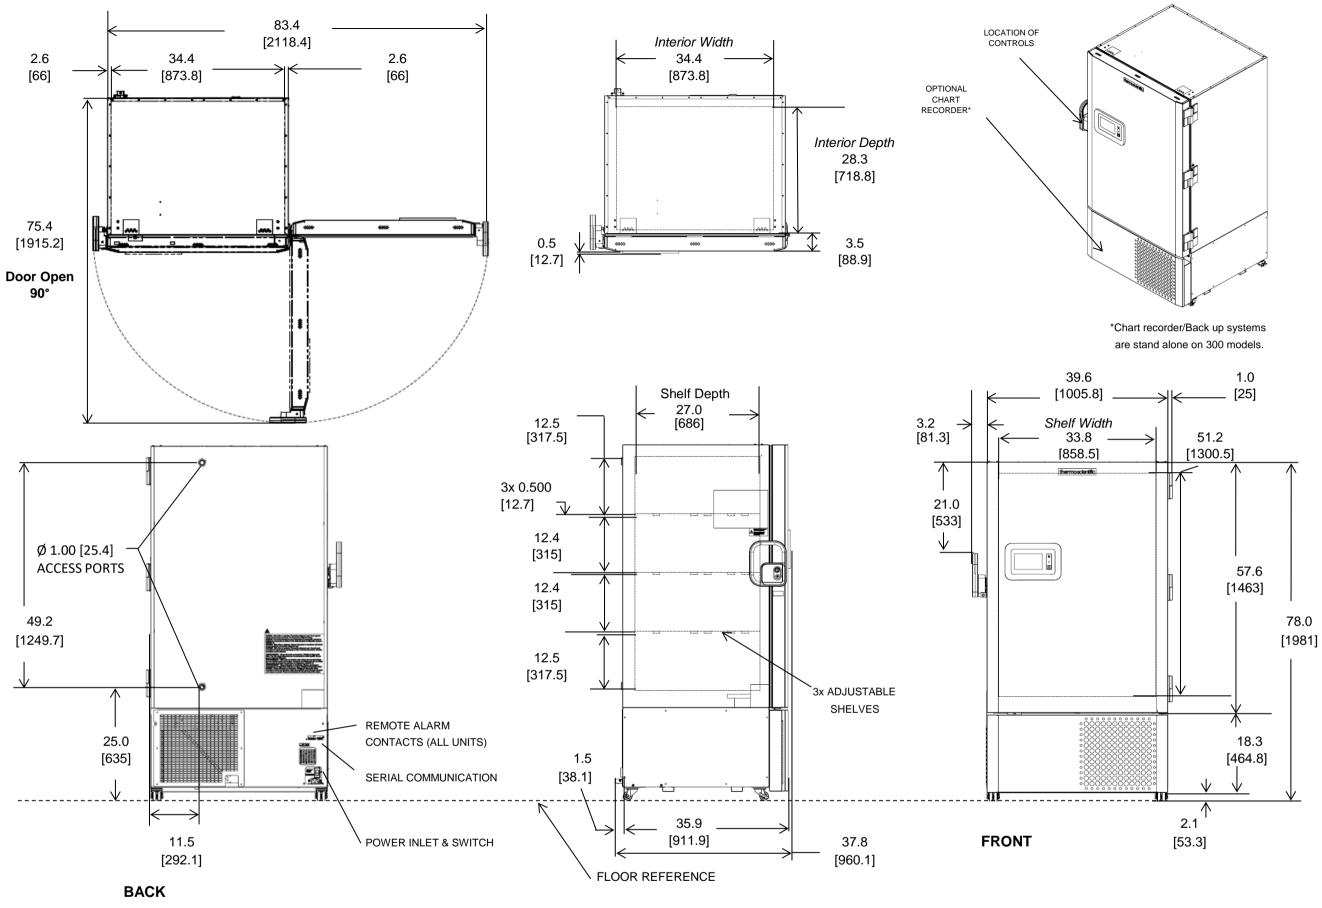

## thermo scientific

Defrost Method Refrigerant (1st/2nd Stage)

## **Technical Data Sheet** Thermo Scientific<sup>™</sup> Ultra-Low Temperature Freezer

Upright Model Release - 81

**ENERGY STAR® MDEC** 

(Maximum Daily Energy Consumption)

Thermo Fisher Scientific, Asheville, North Carolina 0.34 kW-hr/day/cuft